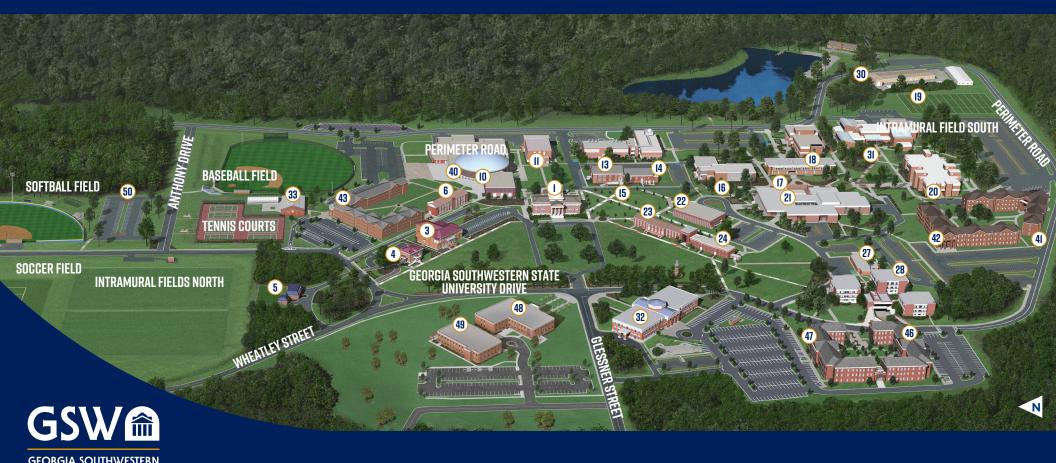

## **GEORGIA SOUTHWESTERN STATE UNIVERSITY CAMPUS MAP**

- 1. Wheatley Admin. Building
- 3. Crawford Wheatley Hall
- 4. Newman Alumni Center
- 5. Former President's Home
- 6. Collum Hall
- 10. Storm Dome/Athletic Center
- 11. Florrie Chappell Gymnasium
- 13. Science Building

STATE UNIVERSITY

14. Joseph C. Roney Building

- 15. Jackson Hall
- 16. Canes Central
- 17. English Building
- 18. Business, History & Political Science Building
- 19. Maintenance/Warehouse
- 20. James Earl Carter Library
- 21. Marshall Student Center
- 22. Mary Lou Jordan Hall

- 23. Sanford Hall
- 24. Morgan Hall
- 27. Smarr and Smith Memorial Building
- 28. Beth King Duncan Hall
- 30. Lake House
- 31. Fine Arts Building
- 32. Education Center
- 33. Deriso Swimming Pool

- 40. Student Success Center
- 41. Southwestern Oaks I
- 42. Southwestern Oaks II
- 43. Southwestern Pines
- 46. Magnolia I
- 47. Magnolia II
- 48. Carter I
- 49. Carter II
- 50. Training Facility