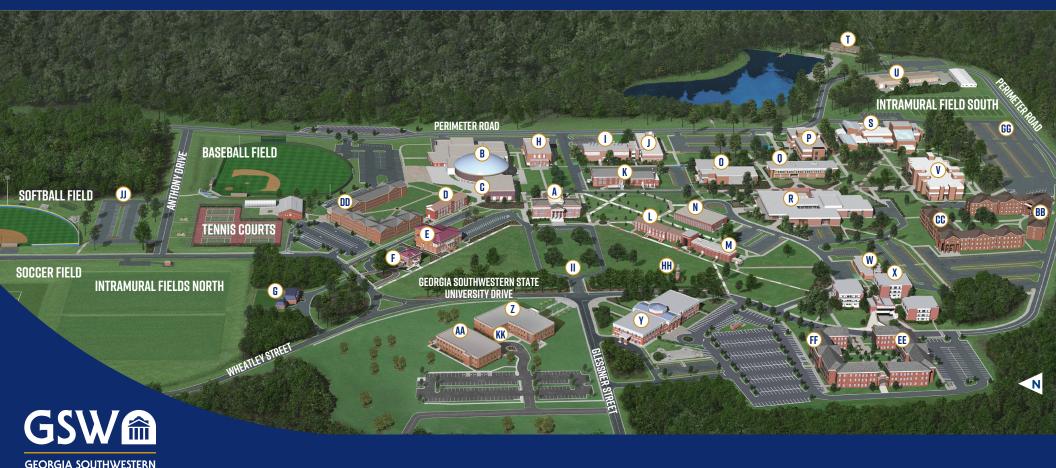

## GEORGIA SOUTHWESTERN STATE UNIVERSITY CAMPUS MAP

- A. Charles Wheatley
  Administration Building
- B. Storm Dome/Convocation Hall/Student Success Center
- C. Chick-fil-A
- D. Collum Hall
- E. Crawford Wheatley Hall
- F. Newman Alumni Center
- G. Former President's Home
- H. Florrie Chappell Gymnasium
- I. Science Building

STATE UNIVERSITY

- J. Joseph C. Roney Building
- K. Jackson Hall
- L. Sanford Hall
- M. Morgan Hall
- N. Mary Lou Jordan Hall
- O. Canes Central
- P. Business, History & Political Science Building
- Q. English Building
- R. Marshall Student Center
- S. Fine Arts Building

- T. Lake House
- U. Maintenance/Warehouse
- V. James Earl Carter Library
- W. Nicholas Smarr and Jody Smith Memorial Building
- X. Beth King Duncan Hall
- Y. Education Center
- Z. Carter I
- AA. Carter II
- BB. Southwestern Oaks I
- CC. Southwestern Oaks II

- DD. Southwestern Pines
- EE Southwestern Magnolia I
- FF. Southwestern Magnolia II
- GG. Outdoor Basketball Court
- HH. Westbrook Bell Tower
  - II. Presidential Plaza
- JJ. Baseball and Softball Training Facility
- KK. Herschel Smith Health Clinic