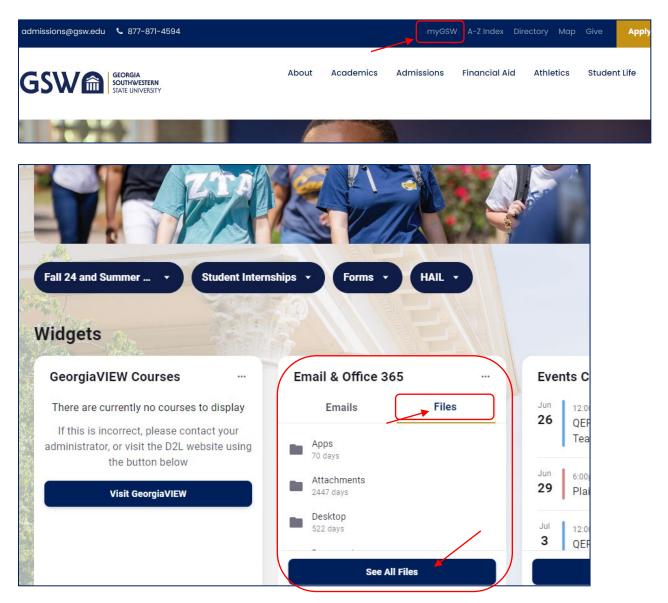

To edit a document using the Draft Coach tool, do it in your **MyGSW account**, in the **Email & Office 365** widget, and click the **Files** tab:

Create a document in the Word format, when it's finished download it on your device to upload it into your GeorgiaVIEW/GoVIEW assessment.