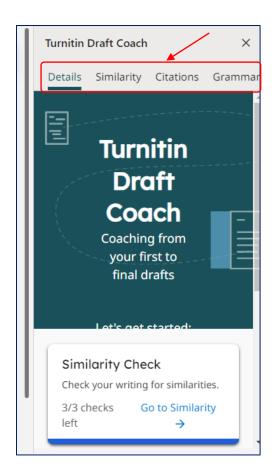

• If you see the License Agreement in the right panel of the screen, scroll down and click "I agree to the Terms and Conditions" and then click the Continue to Draft Coach button:

The tool gives you the panel with the option to check Similarity, Citations, and Grammar on the right side of the page: