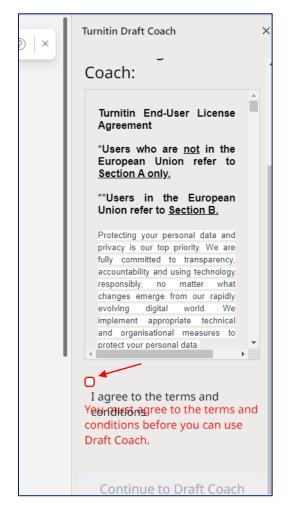

• If you see the License Agreement in the right panel of the screen, scroll down and click "I agree to the Terms and Conditions" and then click the Continue to Draft Coach button:

The tool gives you the panel with the option to check Similarity, Citations, and Grammar on the right side of the page: