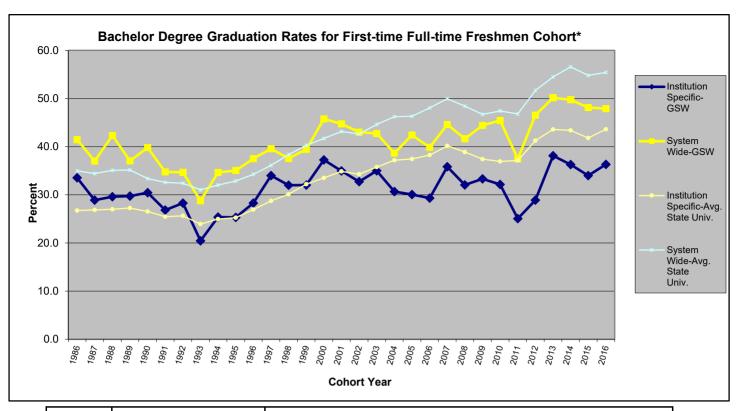

| Cohort                                                                                                                                                             | Total Beginning First-time Full-<br>time Freshmen Cohort | 6-yr Graduation Rates for Bachelor's Degrees |                  |                                            |                  |
|--------------------------------------------------------------------------------------------------------------------------------------------------------------------|----------------------------------------------------------|----------------------------------------------|------------------|--------------------------------------------|------------------|
|                                                                                                                                                                    |                                                          | GSW                                          |                  | All USG State Universities (including GSW) |                  |
|                                                                                                                                                                    |                                                          | Institution-Specific %                       | System-Wide<br>% | Institution-Specific %                     | System-wide<br>% |
| 1986                                                                                                                                                               | 304                                                      | 33.6                                         | 41.5             | 26.7                                       | 35.0             |
| 1987                                                                                                                                                               | 308                                                      | 28.9                                         | 37.0             | 26.9                                       | 34.4             |
| 1988                                                                                                                                                               | 338                                                      | 29.6                                         | 42.3             | 27.0                                       | 35.1             |
| 1989                                                                                                                                                               | 286                                                      | 29.7                                         | 37.1             | 27.3                                       | 35.2             |
| 1990                                                                                                                                                               | 299                                                      | 30.4                                         | 39.8             | 26.6                                       | 33.4             |
| 1991                                                                                                                                                               | 302                                                      | 26.8                                         | 34.8             | 25.5                                       | 32.6             |
| 1992                                                                                                                                                               | 375                                                      | 28.3                                         | 34.7             | 25.6                                       | 32.4             |
| 1993                                                                                                                                                               | 313                                                      | 20.5                                         | 28.8             | 23.9                                       | 31.0             |
| 1994                                                                                                                                                               | 280                                                      | 25.4                                         | 34.6             | 24.9                                       | 32.0             |
| 1995                                                                                                                                                               | 308                                                      | 25.3                                         | 35.1             | 25.3                                       | 32.9             |
| 1996                                                                                                                                                               | 304                                                      | 28.3                                         | 37.5             | 26.9                                       | 34.3             |
| 1997                                                                                                                                                               | 412                                                      | 34.0                                         | 39.6             | 28.7                                       | 36.1             |
| 1998                                                                                                                                                               | 322                                                      | 32.0                                         | 37.6             | 30.1                                       | 38.3             |
| 1999                                                                                                                                                               | 256                                                      | 32.0                                         | 39.5             | 32.2                                       | 40.3             |
| 2000                                                                                                                                                               | 306                                                      | 37.3                                         | 45.8             | 33.5                                       | 41.7             |
| 2001                                                                                                                                                               | 266                                                      | 35.0                                         | 44.7             | 34.9                                       | 43.2             |
| 2002                                                                                                                                                               | 330                                                      | 32.7                                         | 43.0             | 34.3                                       | 42.6             |
| 2003                                                                                                                                                               | 323                                                      | 35.0                                         | 42.7             | 35.8                                       | 44.6             |
| 2004                                                                                                                                                               | 352                                                      | 30.7                                         | 38.6             | 37.2                                       | 46.2             |
| 2005                                                                                                                                                               | 356                                                      | 30.1                                         | 42.4             | 37.4                                       | 46.3             |
| 2006                                                                                                                                                               | 399                                                      | 29.3                                         | 39.9             | 38.3                                       | 48.1             |
| 2007                                                                                                                                                               | 388                                                      | 35.8                                         | 44.6             | 40.2                                       | 50.0             |
| 2008                                                                                                                                                               | 418                                                      | 32.1                                         | 41.6             | 38.9                                       | 48.4             |
| 2009                                                                                                                                                               | 435                                                      | 33.3                                         | 44.4             | 37.4                                       | 46.7             |
| 2010                                                                                                                                                               | 473                                                      | 32.1                                         | 45.5             | 36.9                                       | 47.4             |
| 2011                                                                                                                                                               | 387                                                      | 25.1                                         | 37.5             | 37.1                                       | 46.8             |
| 2012                                                                                                                                                               | 374                                                      | 28.9                                         | 46.5             | 41.3                                       | 51.7             |
| 2013                                                                                                                                                               | 349                                                      | 38.1                                         | 50.1             | 43.6                                       | 54.5             |
| 2014                                                                                                                                                               | 386                                                      | 36.3                                         | 49.7             | 43.4                                       | 56.6             |
| 2015                                                                                                                                                               | 374                                                      | 34.0                                         | 48.1             | 41.8                                       | 54.8             |
| 2016                                                                                                                                                               | 474                                                      | 36.3                                         | 47.9             | 43.6                                       | 55.4             |
| * Cohort includes students who enrolled for the first-time during fall semester and those enrolled fall who were enrolled for the first-time during fall semester. |                                                          |                                              |                  |                                            |                  |

<sup>\*</sup> Cohort includes students who enrolled for the first-time during fall semester and those enrolled fall who were enrolled for the first-time during the previous summer term. Graduation rates are time-and-one-half of a bachelor's program (six years), which is the national standard for graduation rate reporting.